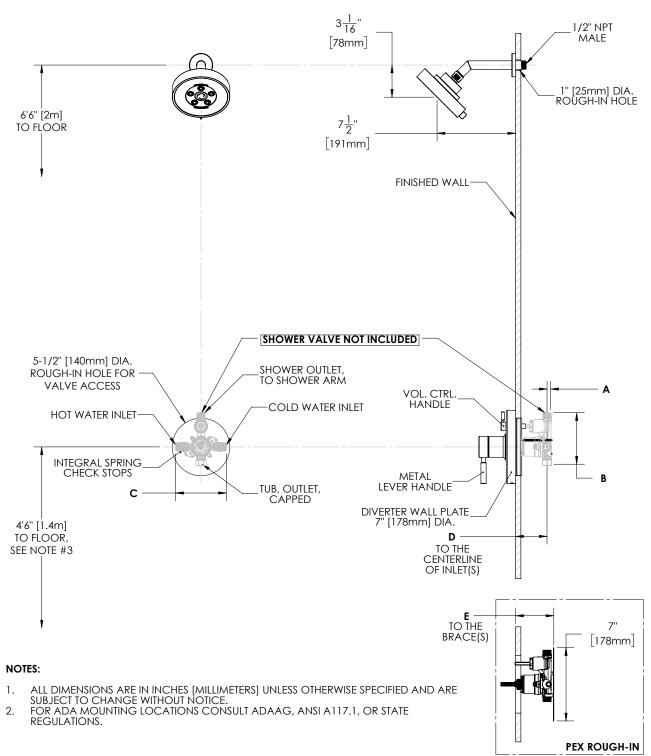

#### Neo® Diverter Trim and Shower Combination (Valve not included)

| DIMENSION | CPV-PB-DV                              | CPV-T2-DV       | CPV-PB-DV-PXC        | CPV-PB-DV-PXE      | CPV-T2-DV-PXC         | CPV-T2-DV-PXE       |
|-----------|----------------------------------------|-----------------|----------------------|--------------------|-----------------------|---------------------|
| Α         | 7/16" (11mm)                           | 9/16" (14mm)    | 7/16" (11mm)         |                    | 9/16" (14mm)          |                     |
| В         | 4-15/16" (125mm)                       | 5-1/16" (128mm) | 4-15/16" (125mm)     |                    | 5-1/16" (128mm)       |                     |
| C         | 4-13/16" (123mm)                       | 5-7/8" (150mm)  | 4-13/16" (123mm)     |                    | 5-7/8" (150mm)        |                     |
| D         | 2-1/2" (63mm) MIN TO 3-1/2" (89mm) MAX |                 |                      |                    |                       |                     |
| E         |                                        |                 | 3-1/8" (79mm) MIN TC | 4-1/8" (105mm) MAX | 3-3/16" (81mm) MIN TC | 4-3/16" (106mm) MAX |