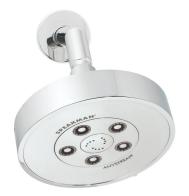

#### FEATURES:

- CPT-1401: Diverter Shower Valve Trim
- S-3010: 2.5 GPM (9.5 L/min Flow Rate Shower Head
- S-2540: Shower Arm and Flange