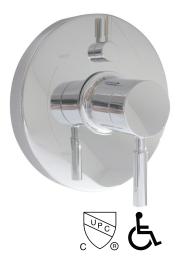

#### FEATURES:

- CPT-1401: Diverter Shower Valve Trim
- S-3010: 2.5 GPM (9.5 L/min Flow Rate Shower Head
- S-2540: Shower Arm and Flange

#### VALVE OPTIONS:

- CPV-PB-DV: Pressure Balance Diverter Valve Sweat & Thread Connections
- CPV-PB-DV-PXC: Pressure Balance Diverter Valve PEX F1807 Crimp Inlet Connections
- CPV-PB-DV-PXE: Pressure Balance Diverter Valve PEX F1960 Cold-Expansion Inlet Connections
- CPV-T2-DV: Thermostatic Diverter Valve Sweat & Thread Connections
- CPV-T2-DV-PXC: Thermostatic Diverter Valve PEX F1807 Crimp Inlet Connections
- CPV-T2-DV-PXE: Thermostatic Diverter Valve PEX F1960 Cold-Expansion Inlet Connections